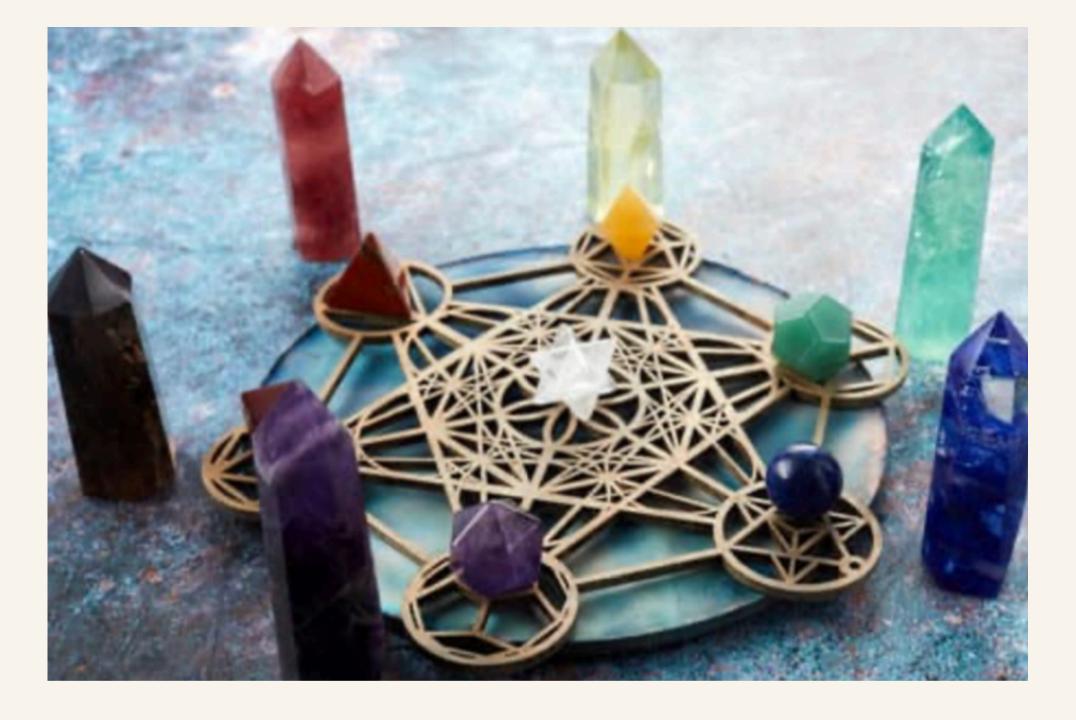

# XXICRYSTALS

Crystal Grids
Guide

Crystal grids, often designed in the shape of a mandala, are arrangements of crystals intended to amplify intentions and energy. Mandalas, with their geometric and symbolic nature, serve as a foundation for the grid, enhancing its power and purpose.

By strategically placing crystals within a mandala pattern, practitioners believe they can channel and focus energy for specific outcomes, such as healing, manifestation, or spiritual growth.

Mandalas are symbolic representations of the universe, often incorporating sacred geometric patterns like circles, spirals, and flowers of life.

These patterns are believed to hold the blueprint of the universe and create harmony and balance.

Using mandalas as the foundation for crystal grids allows practitioners to harness the energy of these geometric shapes.

#### Arrange the grid:

Place the crystals within the mandala pattern, ensuring they are positioned according to your intention.