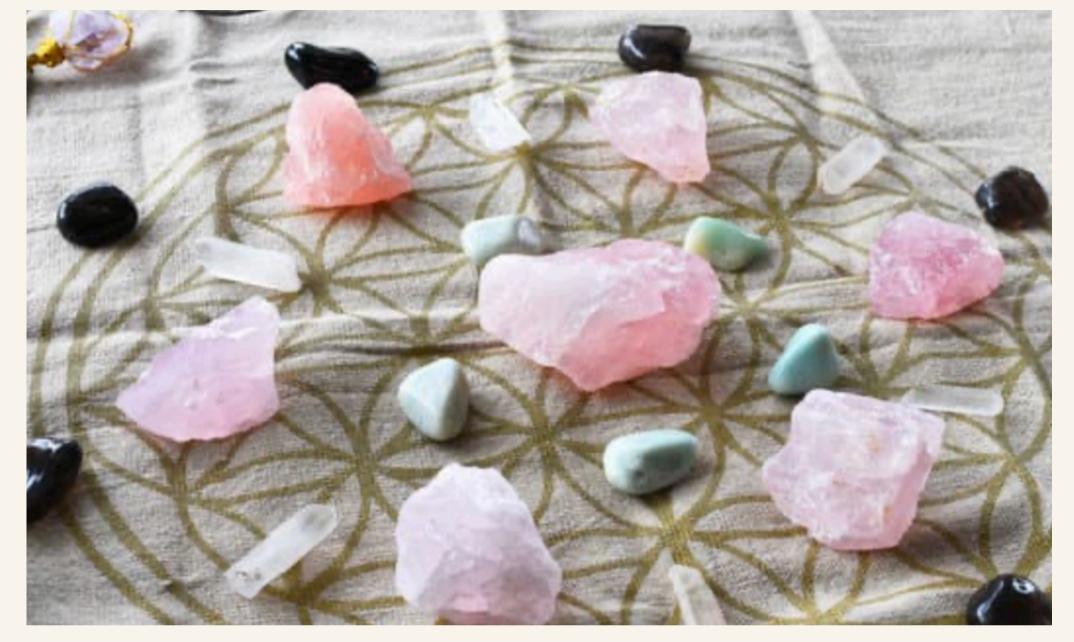

# XXICRYSTALS

Crystal Grids
Guide

Crystal grids, often designed in the shape of a mandala, are arrangements of crystals intended to amplify intentions and energy. Mandalas, with their geometric and symbolic nature, serve as a foundation for the grid, enhancing its power and purpose.

By strategically placing crystals within a mandala pattern, practitioners believe they can channel and focus energy for specific outcomes, such as healing, manifestation, or spiritual growth.

Mandalas are symbolic representations of the universe, often incorporating sacred geometric patterns like circles, spirals, and flowers of life.

#### Arrange the grid:

Place the crystals within the mandala pattern, ensuring they are positioned according to your intention.