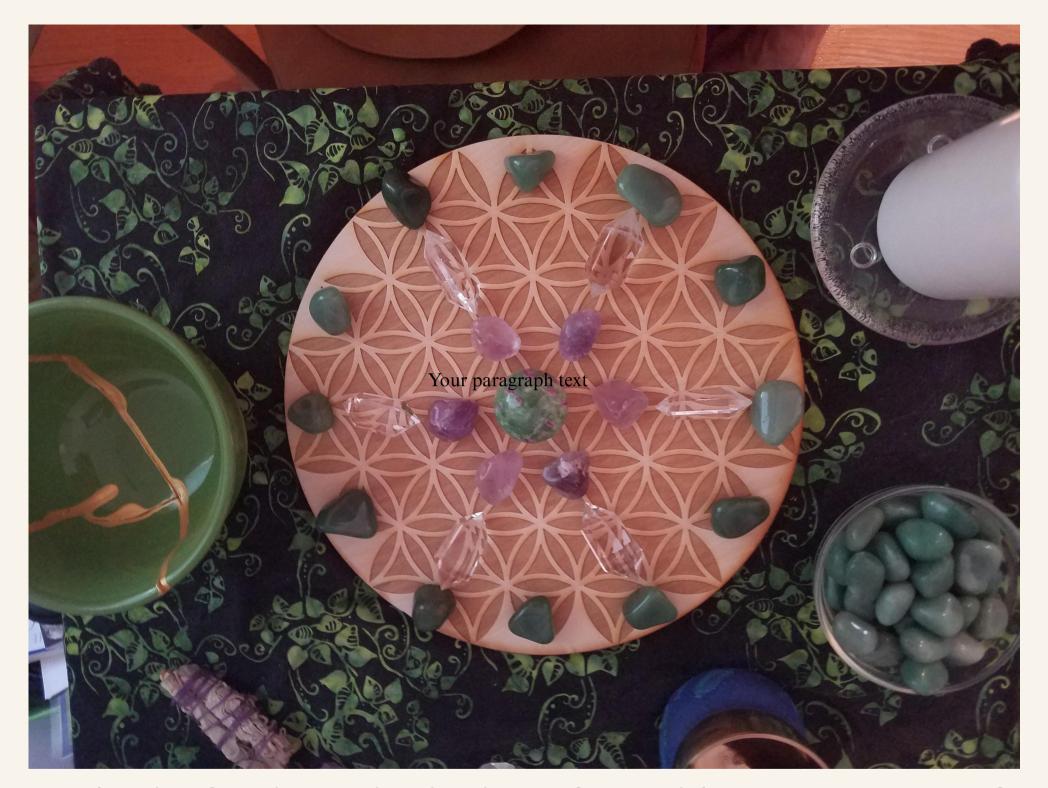

# XXICRYSTALS

Crystal Grids
Guide

Crystal grids, often designed in the shape of a mandala, are arrangements of crystals intended to amplify intentions and energy. Mandalas, with their geometric and symbolic nature, serve as a foundation for the grid, enhancing its power and purpose.

By strategically placing crystals within a mandala pattern, practitioners believe they can channel and focus energy for specific outcomes, such as healing, manifestation, or spiritual growth.

Mandalas are symbolic representations of the universe, often incorporating sacred geometric patterns like circles, spirals, and flowers of life.

These patterns are believed to hold the blueprint of the universe and create harmony and balance.

Using mandalas as the foundation for crystal grids allows practitioners to harness the energy of these geometric shapes.

#### Arrange the grid:

Place the crystals within the mandala pattern, ensuring they are positioned according to your intention.