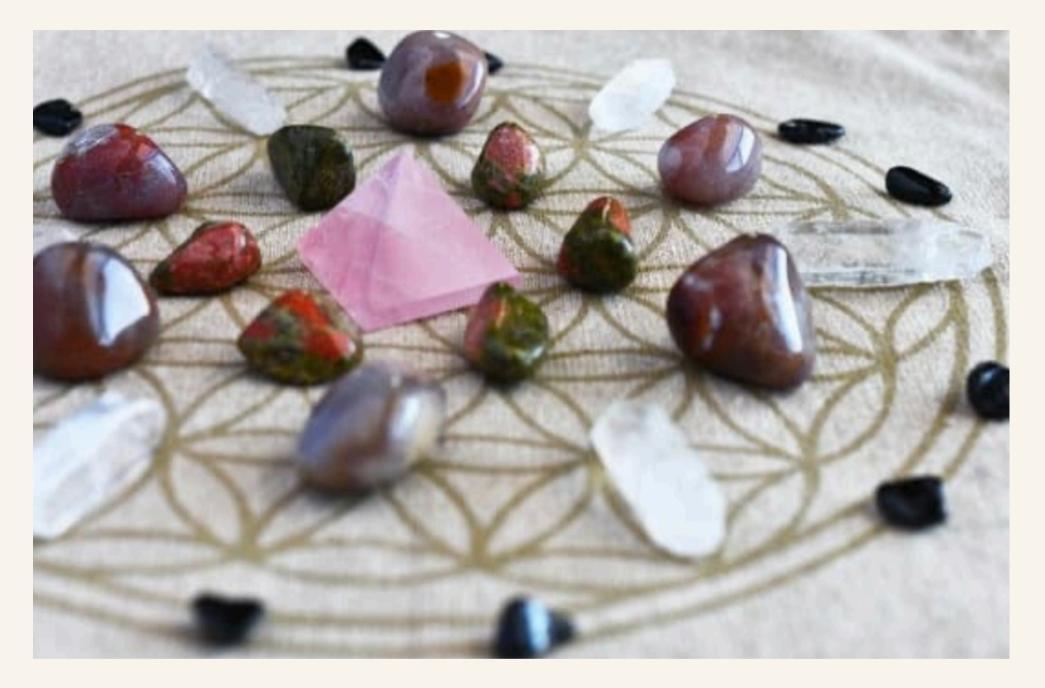

# XXICRYSTALS

Crystal Grids
Guide

Crystal grids, often designed in the shape of a mandala, are arrangements of crystals intended to amplify intentions and energy. Mandalas, with their geometric and symbolic nature, serve as a foundation for the grid, enhancing its power and purpose.

By strategically placing crystals within a mandala pattern, practitioners believe they can channel and focus energy for specific outcomes, such as healing, manifestation, or spiritual growth.

Mandalas are symbolic representations of the universe, often incorporating sacred geometric patterns like circles, spirals, and flowers of life.

These patterns are believed to hold the blueprint of the universe and create harmony and balance.

Using mandalas as the foundation for crystal grids allows practitioners to harness the energy of these geometric shapes.

#### Arrange the grid:

Place the crystals within the mandala pattern, ensuring they are positioned according to your intention.