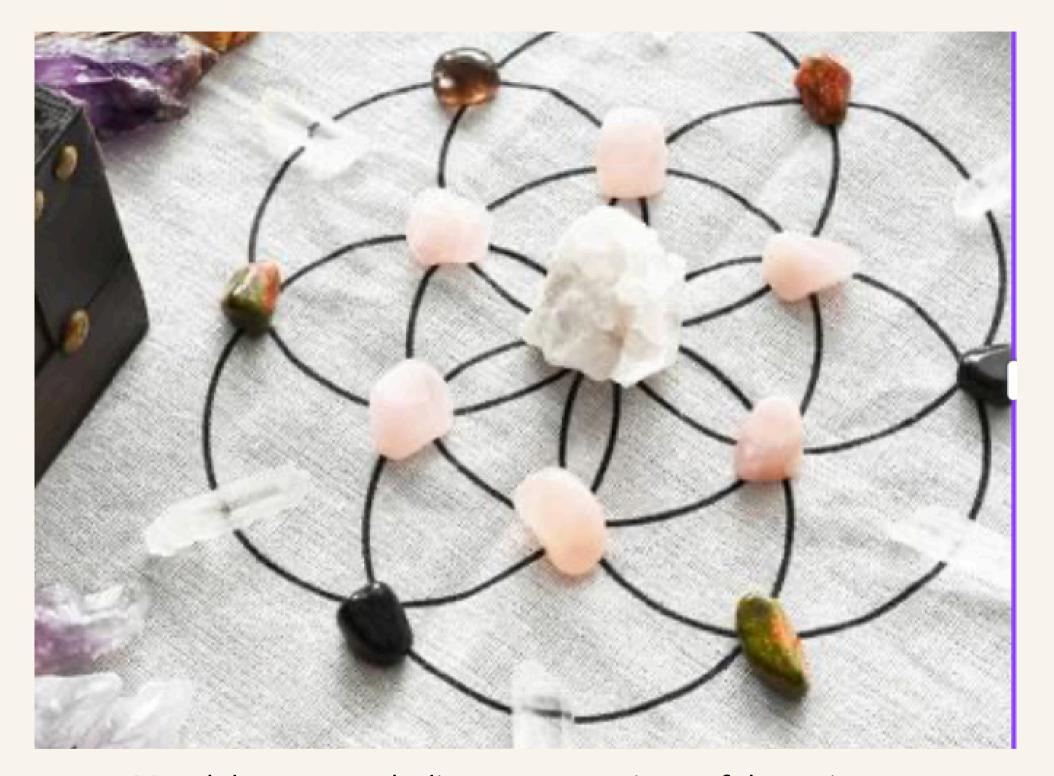

# XXICRYSTALS

Crystal Grids
Guide

Crystal grids, often designed in the shape of a mandala, are arrangements of crystals intended to amplify intentions and energy. Mandalas, with their geometric and symbolic nature, serve as a foundation for the grid, enhancing its power and purpose.

By strategically placing crystals within a mandala pattern, practitioners believe they can channel and focus energy for specific outcomes, such as healing, manifestation, or spiritual growth.

Mandalas are symbolic representations of the universe, often incorporating sacred geometric patterns like circles, spirals, and flowers of life.

These patterns are believed to hold the blueprint of the universe and create harmony and balance.

Using mandalas as the foundation for crystal grids allows practitioners to harness the energy of these geometric shapes.

#### Arrange the grid:

Place the crystals within the mandala pattern, ensuring they are positioned according to your intention.